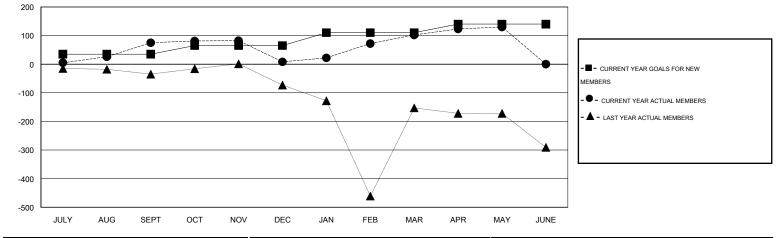

## LOCATION REP OF BANGLADESH

GMT CA 6

| Clubs                 |                  |           |                  |                  | Members               |                    |                                     |                    |                  |
|-----------------------|------------------|-----------|------------------|------------------|-----------------------|--------------------|-------------------------------------|--------------------|------------------|
| RESULTS FOR 2014-2015 |                  |           |                  |                  | RESULTS FOR 2014-2015 |                    |                                     |                    |                  |
| QUARTER               | NEW CLUB<br>GOAL | NEW CLUBS | DROPPED<br>CLUBS | NET<br>GAIN/LOSS | QUARTER               | NEW MEMBER<br>GOAL | CHARTER AND<br>NEW MEMBERS<br>ADDED | DROPPED<br>MEMBERS | NET<br>GAIN/LOSS |
| JULY/AUG/SEPT         | 1                | 2         | 0                | 2                | JULY/AUG/SEPT         | 35                 | 84                                  | 9                  | 75               |
| OCT/NOV/DEC           | 1                | 1         | 5                | -4               | OCT/NOV/DEC           | 30                 | 48                                  | 115                | -67              |
| JAN/FEB/MAR           | 1                | 1         | 1                | 0                | JAN/FEB/MAR           | 45                 | 119                                 | 25                 | 94               |
| APR/MAY/JUNE          | 2                | 0         | 0                | 0                | APR/MAY/JUNE          | 30                 | 33                                  | 5                  | 28               |