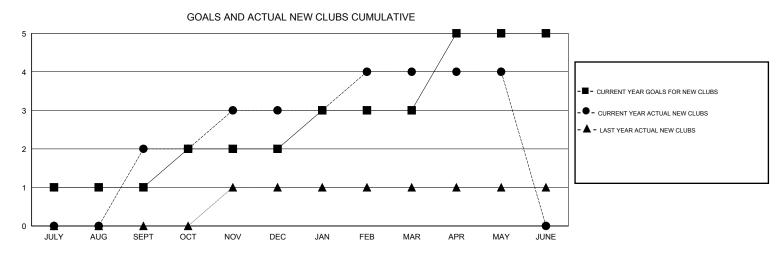

## LOCATION REP OF BANGLADESH

GMT CA 6

| Clubs                 |                  |           |                  |                  | Members               |                    |                                     |                    |                  |
|-----------------------|------------------|-----------|------------------|------------------|-----------------------|--------------------|-------------------------------------|--------------------|------------------|
| RESULTS FOR 2014-2015 |                  |           |                  |                  | RESULTS FOR 2014-2015 |                    |                                     |                    |                  |
| QUARTER               | NEW CLUB<br>GOAL | NEW CLUBS | DROPPED<br>CLUBS | NET<br>GAIN/LOSS | QUARTER               | NEW MEMBER<br>GOAL | CHARTER AND<br>NEW MEMBERS<br>ADDED | DROPPED<br>MEMBERS | NET<br>GAIN/LOSS |
| JULY/AUG/SEPT         | 1                | 2         | 0                | 2                | JULY/AUG/SEPT         | 35                 | 84                                  | 9                  | 75               |
| OCT/NOV/DEC           | 1                | 1         | 5                | -4               | OCT/NOV/DEC           | 30                 | 48                                  | 115                | -67              |
| JAN/FEB/MAR           | 1                | 1         | 1                | 0                | JAN/FEB/MAR           | 45                 | 119                                 | 25                 | 94               |
| APR/MAY/JUNE          | 2                | 0         | 0                | 0                | APR/MAY/JUNE          | 30                 | 33                                  | 5                  | 28               |